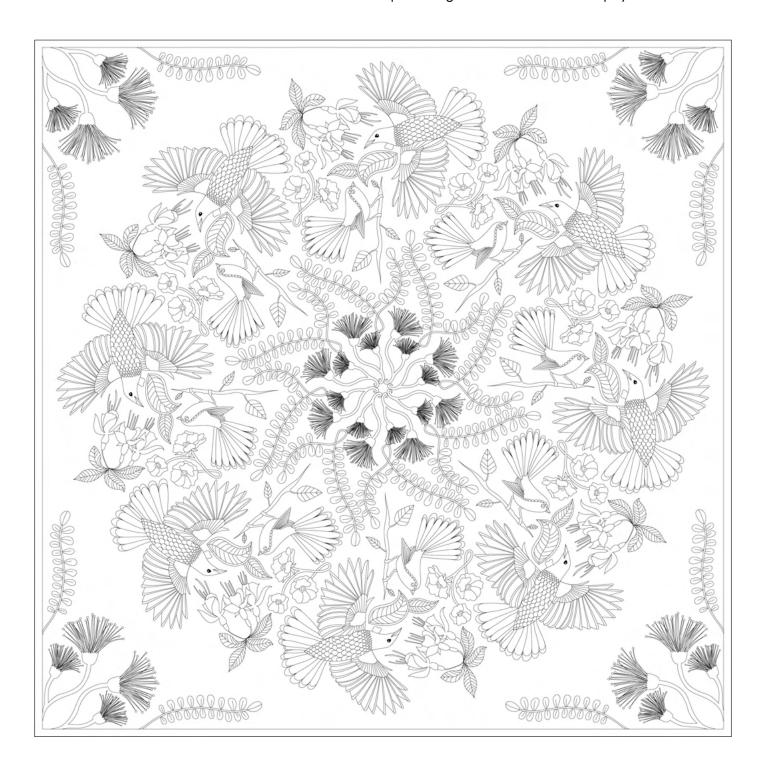

## Find some peace with our classroom mandala

Here's our super mandala – all you need to do is print off each of the 25 pages, ask tamariki to colour it in, and voilà.... fit the pieces together to create a wall display.