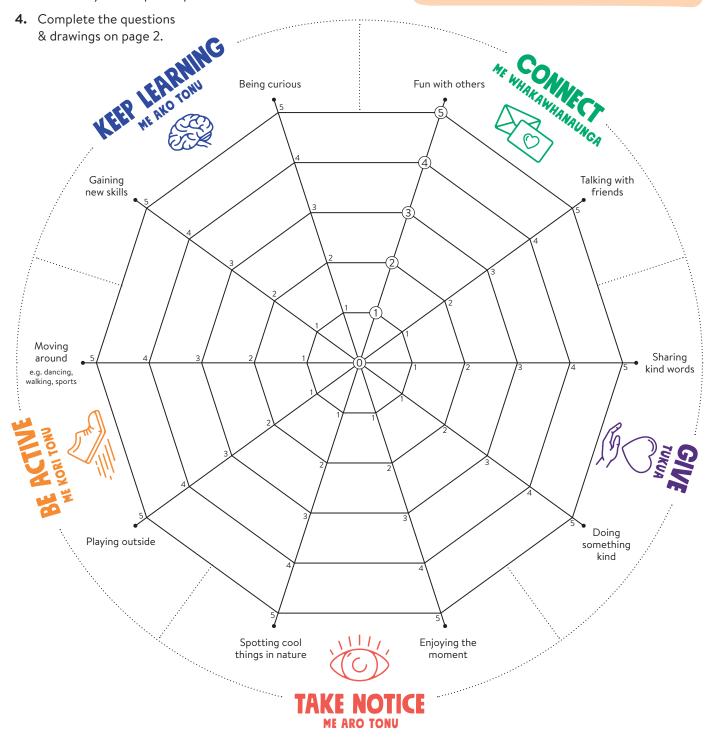

#### How am I doing?

There are lots of things that can help us feel ka pai. In cool news, with this sheet there's no right or wrong! Your answers might change each time. Just base your ratings on what you've done over the past month.

#### Get started!

- 1. For each line, 'x' the number that feels about right (see super scale)
- 2. Connect each x to the one beside it by ruling a straight line.
- 3. Colour in your unique shape!

SUPER SCALE

- 0. I haven't done this.
- 1. I've hardly done this.
- 2. I've done this once or twice.
- 3. I've done this most weeks.
- 4. I've done this lots!
- 5. I'm doing this most days.

### How am I doing?

Write or draw your answers in the boxes below: