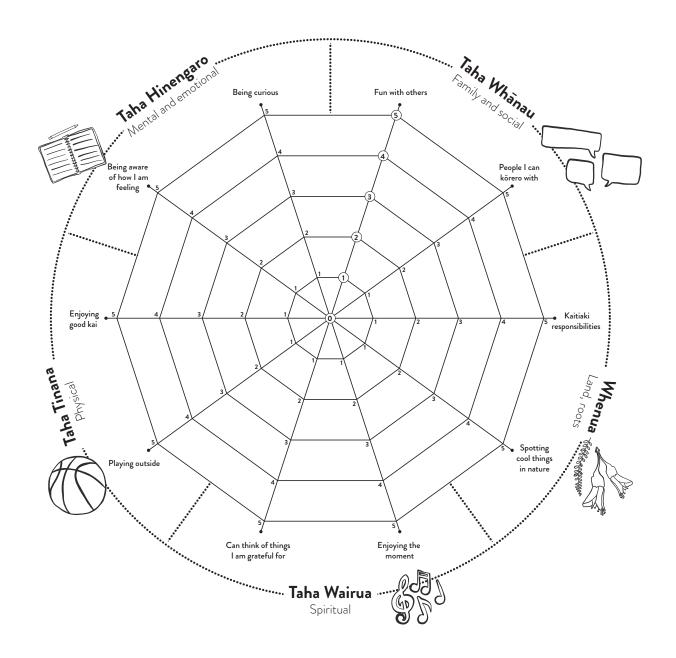

## Te Whare Tapa Whā Check-in

Te Whare Tapa Whā has taught us that there's a lot of things we can do to help us feel ka pai. This sheet helps us think about our hauora pou, and which ones we're super strong in, and which ones could do with a boost.

## Get started!

- 1. For each line, 'x' the number that feels about right (see super scale)
- 2. Connect each x to the one beside it by ruling a straight line.
- 3. Colour in your unique shape!
- 4. Complete the questions & drawings on page 2.

## Super scale

- O. I haven't done this.
- I've hardly done this.
- 2. I've done this once or twice.
- 3. I've done this most weeks.
- 4. I've done this lots!
- 5. I'm doing this most days.